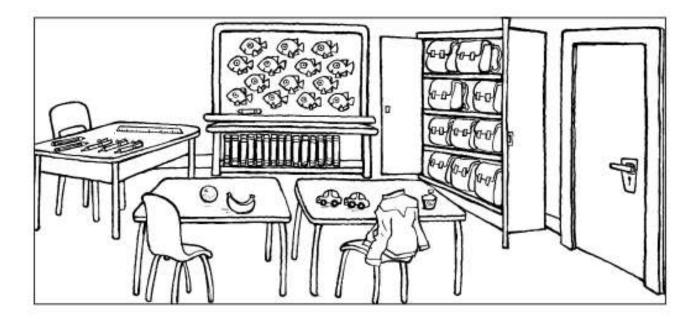

## IV. LOOK AND READ. WRITE YES OR NO

There's a long ruler on the desk.

## Examples

| There are six chairs in the classroom.   | no                                                                                                                                                  |
|------------------------------------------|-----------------------------------------------------------------------------------------------------------------------------------------------------|
| estions                                  |                                                                                                                                                     |
| There are fourteen bananas on the board. | • · · · · · · · · · · · · · · · · · · ·                                                                                                             |
| The bookcase is under the board.         | ***************************************                                                                                                             |
| There are ten bags in the classroom.     | • • • • • • • • • • • • • • • • • • • •                                                                                                             |
| The cupboard is next to the door.        | ***************************************                                                                                                             |
| There's a teacher in the classroom.      | • • • • • • • • • • • • • • • • • • • •                                                                                                             |
|                                          | There are fourteen bananas on the board.  The bookcase is under the board.  There are ten bags in the classroom.  The cupboard is next to the door. |