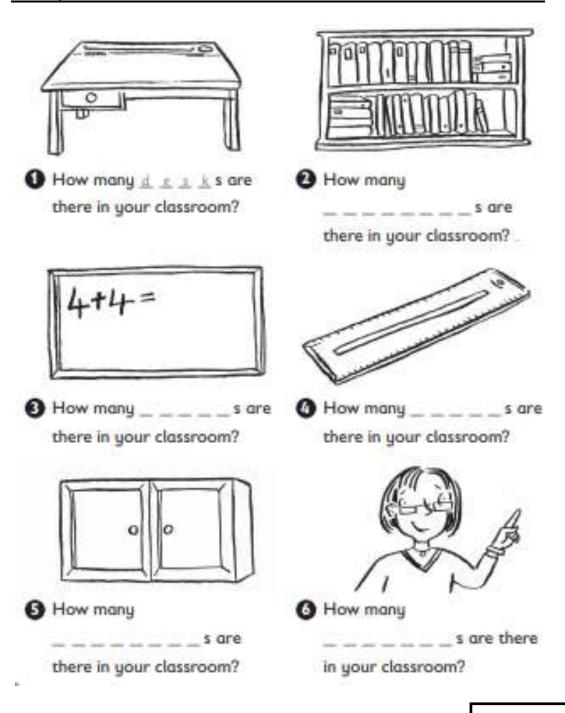

#### **COMMUNICATIVE COMPETENCE**

I. LOOK, READ AND ANSWER WITH THE RIGHT CLASSROOM OBJECT.

\_\_\_\_/5 marks